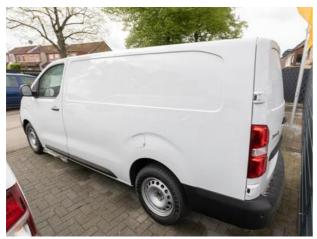

## Citroen Jumpy KASTEN L 2.0 BHDi 145 AUT. +AHK+NAVI+RFK++ LKW

28,529 Net price plus VAT

= 33,950 EUR

Body shape Box-type delivery van

04.2024 First registration **Technical Inspection** New

Authority

Mileage in km 2 KM

106 KW (144 Hp) Engine power

Cubic capacity 1,997 ccm Diesel Colour White 2 Axles

Gearbox type Automatic Transmission, 8

-Gear

Demonstrator Vehicle type Previous owners From first hand Payload 1,318 kg Licensed weight 3,100 kgCurb weight 1,782 kg