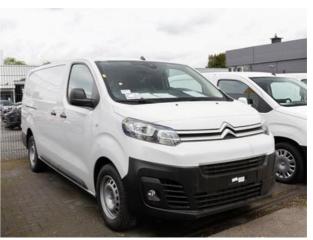

## Citroen Jumpy KASTEN L 2.0 BHDi 145 AUT. +AHK+NAVI+RFK++ LKW

28,529 Net price plus VAT

= 33,950 EUR

Body shape Box-type delivery van

04.2024 First registration **Technical Inspection** New

Authority

Mileage in km 2 KM

106 KW (144 Hp) Engine power

Cubic capacity 1,997 ccm Diesel Colour White 2 Axles

Gearbox type Automatic Transmission, 8

-Gear

Demonstrator Vehicle type Previous owners From first hand Payload 1,318 kg Licensed weight 3,100 kgCurb weight 1,782 kg