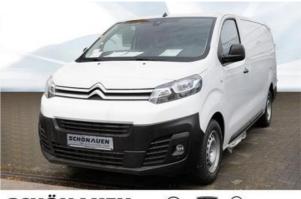

## Citroen Jumpy KASTEN L 2.0 BHDi 145 AUT. +AHK+NAVI+RFK++ LKW

28,529 Net price plus VAT

= 33,950 EUR

Body shape Box-type delivery van

04.2024 First registration **Technical Inspection** New

Authority

Mileage in km 2 KM

106 KW (144 Hp) Engine power

Cubic capacity 1,997 ccm Diesel Colour White 2 Axles

Gearbox type Automatic Transmission, 8

-Gear

Demonstrator Vehicle type Previous owners From first hand Payload 1,318 kg Licensed weight 3,100 kgCurb weight 1,782 kg